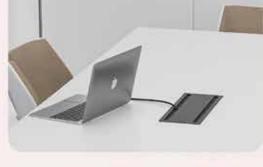

### **STS-7-6F Recessed Double-Sided Flip-up Desk Outlet**

### **SPECIFICATIONS:**

| Model No :        | STS-7S/6F                                                                                                                | STS-7B/6F | STS-7W/6F | STS-7GY/6F |
|-------------------|--------------------------------------------------------------------------------------------------------------------------|-----------|-----------|------------|
| Color :           | Silver                                                                                                                   | Black     | White     | Gray       |
| Material :        | PVC ( Base Box and Socket Card frame )<br>Aluminum alloy ( Product Housing )                                             |           |           |            |
| Version :         | 6 Way                                                                                                                    |           |           |            |
| Module Capacity : | 12 Module                                                                                                                |           |           |            |
| Cutout ( mm ) :   | 366×140                                                                                                                  |           |           |            |
| Ideal for :       | Office Spaces, Conferenc Rooms, Educational Institution,<br>Hospitality Environments, Co-working Spaces and Home Offices |           |           |            |