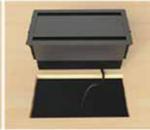

### **STS-7-6F Recessed Double-Sided Flip-up Desk Outlet**

## STS-7-6F Recessed Double-Sided Flip-up Desk Outlet