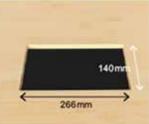

### **SPECIFICATIONS:**

| Model No :        | STS-7S/6F                                                                                                                | STS-7B/6F | STS-7W/6F | STS-7GY/6F |
|-------------------|--------------------------------------------------------------------------------------------------------------------------|-----------|-----------|------------|
| Color :           | Silver                                                                                                                   | Black     | White     | Gray       |
| Material :        | PVC ( Base Box and Socket Card frame )<br>Aluminum alloy ( Product Housing )                                             |           |           |            |
| Version :         | 6 Way                                                                                                                    |           |           |            |
| Module Capacity : | 12 Module                                                                                                                |           |           |            |
| Cutout ( mm ) :   | 366×140                                                                                                                  |           |           |            |
| Ideal for :       | Office Spaces, Conferenc Rooms, Educational Institution,<br>Hospitality Environments, Co-working Spaces and Home Offices |           |           |            |