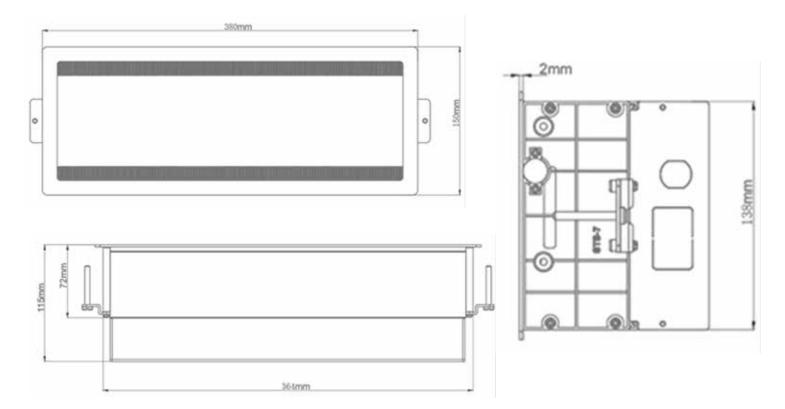

### **DIMENSIONS:**

### **SPECIFICATIONS:**

| Model No :        | STS-7S/6F                                                                                                                | STS-7B/6F | STS-7W/6F | STS-7GY/6F |
|-------------------|--------------------------------------------------------------------------------------------------------------------------|-----------|-----------|------------|
| Color :           | Silver                                                                                                                   | Black     | White     | Gray       |
| Material :        | PVC ( Base Box and Socket Card frame )<br>Aluminum alloy ( Product Housing )                                             |           |           |            |
| Version :         | 6 Way                                                                                                                    |           |           |            |
| Module Capacity : | 12 Module                                                                                                                |           |           |            |
| Cutout ( mm ) :   | 366×140                                                                                                                  |           |           |            |
| Ideal for :       | Office Spaces, Conferenc Rooms, Educational Institution,<br>Hospitality Environments, Co-working Spaces and Home Offices |           |           |            |