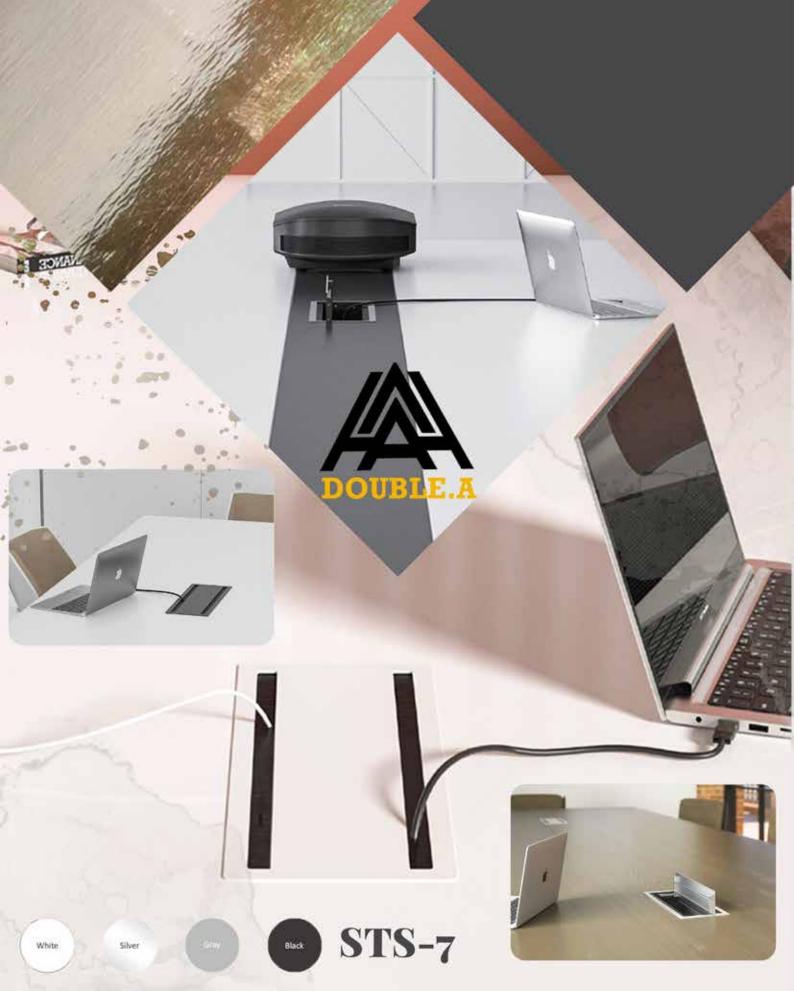

# **Recessed Double-Sided Flip-up Desk Outlet**

More information call us +966 552394290

WWW.DOUBLE-A.NET

f

### **STS-7-6F Recessed Double-Sided Flip-up Desk Outlet**

### **SPECIFICATIONS:**

| Model No :        | STS-7S/6F                                                                                                                | STS-7B/6F | STS-7W/6F | STS-7GY/6F |
|-------------------|--------------------------------------------------------------------------------------------------------------------------|-----------|-----------|------------|
| Color :           | Silver                                                                                                                   | Black     | White     | Gray       |
| Material :        | PVC ( Base Box and Socket Card frame )<br>Aluminum alloy ( Product Housing )                                             |           |           |            |
| Version :         | 6 Way                                                                                                                    |           |           |            |
| Module Capacity : | 12 Module                                                                                                                |           |           |            |
| Cutout ( mm ) :   | 366×140                                                                                                                  |           |           |            |
| Ideal for :       | Office Spaces, Conferenc Rooms, Educational Institution,<br>Hospitality Environments, Co-working Spaces and Home Offices |           |           |            |