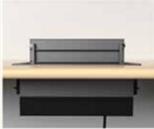

#### **INSTALLATION STEPS:**

Make a rectangular cutout on your desk or table surface.

Feed power cord through the cutout until the full length of cable has passed through. Mount the unit into the cutout and besure it is fully leveled onto the surface. When in place, screw the four screws into the mounting bracket until they positioned against the underside of the desktop and the unit is secured to the desk.

plug in the power cord into an applicable power outlet and the unit is ready to use.