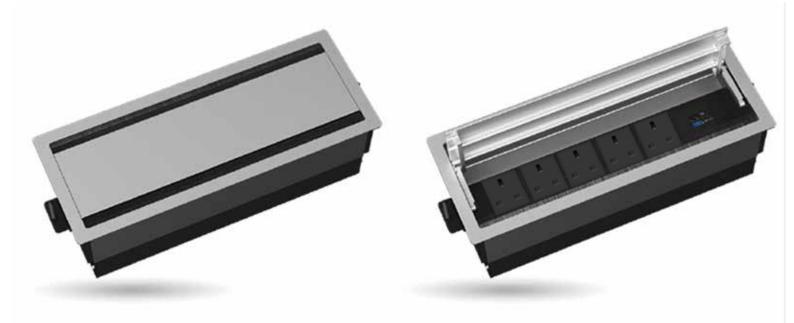

## STS-7-6F Recessed Double-Sided Flip-up Desk Outlet

### **SPECIFICATIONS:**

| Model No :        | STS-7S/6F                                                                                                                | STS-7B/6F | STS-7W/6F | STS-7GY/6F |
|-------------------|--------------------------------------------------------------------------------------------------------------------------|-----------|-----------|------------|
| Color :           | Silver                                                                                                                   | Black     | White     | Gray       |
| Material :        | PVC ( Base Box and Socket Card frame )<br>Aluminum alloy ( Product Housing )                                             |           |           |            |
| Version :         | 6 Way                                                                                                                    |           |           |            |
| Module Capacity : | 12 Module                                                                                                                |           |           |            |
| Cutout ( mm ) :   | 366×140                                                                                                                  |           |           |            |
| Ideal for :       | Office Spaces, Conferenc Rooms, Educational Institution,<br>Hospitality Environments, Co-working Spaces and Home Offices |           |           |            |