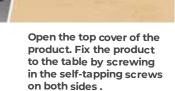

#### **INSTALLATION STEPS:**

Make a rectangular cutout on your desk or table surface.

Feed power cord through the cutout until the full length of cable has passed through. Mount the unit into the cutout and besure it is fully leveled onto the surface. When in place, screw the four screws into the mounting bracket until they positioned against the underside of the desktop and the unit is secured to the desk.

plug in the power cord into an applicable power outlet and the unit is ready to use.