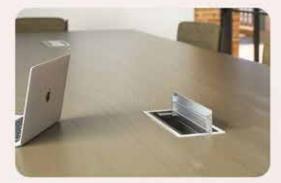

### **STS-7-6F Recessed Double-Sided Flip-up Desk Outlet**

### **SPECIFICATIONS:**

| Model No :        | STS-7S/6F                                                                                                                | STS-7B/6F | STS-7W/6F | STS-7GY/6F |
|-------------------|--------------------------------------------------------------------------------------------------------------------------|-----------|-----------|------------|
| Color :           | Silver                                                                                                                   | Black     | White     | Gray       |
| Material :        | PVC ( Base Box and Socket Card frame )<br>Aluminum alloy ( Product Housing )                                             |           |           |            |
| Version :         | 6 Way                                                                                                                    |           |           |            |
| Module Capacity : | 12 Module                                                                                                                |           |           |            |
| Cutout ( mm ) :   | 366×140                                                                                                                  |           |           |            |
| Ideal for :       | Office Spaces, Conferenc Rooms, Educational Institution,<br>Hospitality Environments, Co-working Spaces and Home Offices |           |           |            |