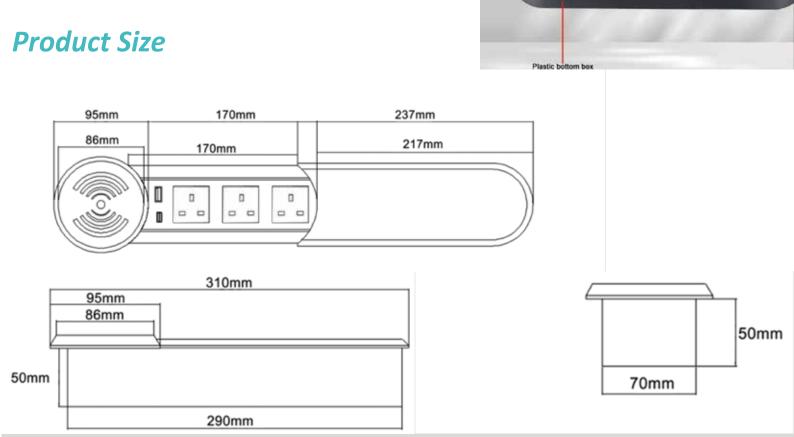

### Tabletop sliding cover socket BC01-3CN

| Name:            | Customized logo cover-sliding desktop<br>power socket PC Material/conference<br>table mounted recess boxes power outlet |
|------------------|-------------------------------------------------------------------------------------------------------------------------|
| Model No::       | BC01-3CN                                                                                                                |
| Type:            | Table wireless charge socket                                                                                            |
| Style:           | Slip Up Open Socket                                                                                                     |
| Color:           | Iron Grey/Black                                                                                                         |
| Material:        | PC plastic                                                                                                              |
| Slide direction: | Right Side to open                                                                                                      |
| Configuration:   | 3 * Chinese power supply+1*Type-A+C<br>charging+1*Wireless charging                                                     |
| Product size:    | 310*95*62mm                                                                                                             |
| Box Size:        | 313*97*64mm                                                                                                             |
| USB Output:      | USB A+C charger 5V/2A                                                                                                   |
| Warranty:        | 12 month                                                                                                                |
| Package Type:    | Carton                                                                                                                  |
| Application:     | Office table                                                                                                            |