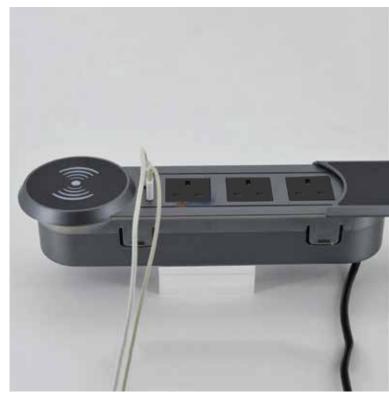

## **Product Description**

BC01-3CN desktop socket is designed as an morden slide cover socket with muti-functional configuration, It is a hidden equipment as it is mounted on the tabletop to use and hidden into table when it is not be used. With the wireless charger connector, users could put the mobile on the charger to charge directly without wire. For your selection, it also have USB charger connector for charging the mobile or other equipment by USB wire. Other configuration of universal power socket, HDMI, USB

It is a smart socket to make the electrical equipment connect easily and conveniently.

By the Slider cover design, the socket is cover by the PC plastic, users slide the cover to the right side, the socket is show up for use, easy to operate.

## **Seiling Piont:**

- 1- Manual slidding design
- 2- With wireless charger, change the traditional charger power code for charging
- 3- Hidden design to save more space and makes a modern office environment
- 4- Competitive price and high quality
- 5- Supply with double USB power charger(5V, 2.1A)
- 6- Made by Aluminum alloy material, which is corrosion resistant, wear-resistant, smooth surface and not easy to scratch.
- 7- The modules can be customized as the customer's requirement
- 8- Changeable configuraton with different modules for selection : HDMI, VGA, USB, Network, Audio, Video, Mic, RCA, power switch
- 9- Easy installation, just cut out a square hole on the table and install the socket accordingly.