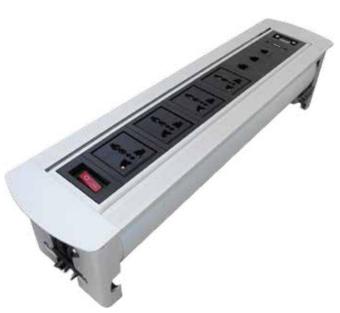

# Multimedia table manual flip up socket MK9431

Keywords: conference system, desk socket, desk outlet, table socket, tabletop socket, desktop socket, table out, desktop-power-socket, hidden socket, hidden-desktop-socket, manual-desktop-socket, flip up socket, manual flip up socket, desktop connector

#### **Introduction:**

MK series desktop socket is designed as an morden manual flip up socket with muti-functional configuration,

It is a hidden equipment as it is mounted on the tabletop to use and hidden into table when it is not be used.

Overturn clockwise the socket body by 180 degree to make the socket expose to the tabletop, the users can connect the socket for use.

At the same way, if it is unuse, overturn it on anticlockwise way to make the socket hidden under the table.