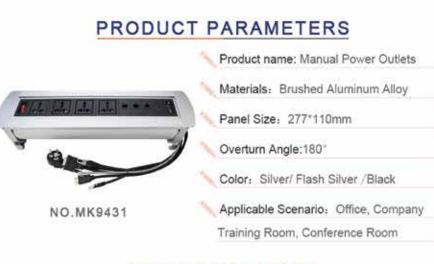

| Name:            | Tabletop manual overturn socket MK9431                          |
|------------------|-----------------------------------------------------------------|
| Model No:        | MK9431                                                          |
| Type:            | Table Flip up Socket                                            |
| Item:            | Tabletop hidden manual rotating power outlets                   |
| Color:           | Silver/Black                                                    |
| Material:        | Aluminum alloy surface panel + plastic hanger                   |
| Rotation Type:   | Manual rotating                                                 |
| Configuration:   | 4*Universal Power+3*RJ45 Network+1*power<br>switch+1*HDMI+1*VGA |
| Panel Thinkness: | 3MM                                                             |
| Panel Size:      | 458*110mm                                                       |
| Cutout Size:     | 428*104mm                                                       |
| Cable length:    | 1.5 m (Length is available from 0.3m ~ 4.0m)                    |
| Rated voltage:   | 110V ~ 240V AC                                                  |
| Rated current:   | 10 ~ 13 Amp                                                     |