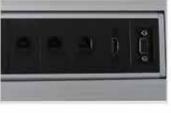

| Name:            | Tabletop manual overturn socket MK9431                          |
|------------------|-----------------------------------------------------------------|
| Model No:        | MK9431                                                          |
| Type:            | Table Flip up Socket                                            |
| Item:            | Tabletop hidden manual rotating power outlets                   |
| Color:           | Silver/Black                                                    |
| Material:        | Aluminum alloy surface panel + plastic hanger                   |
| Rotation Type:   | Manual rotating                                                 |
| Configuration:   | 4*Universal Power+3*RJ45 Network+1*power<br>switch+1*HDMI+1*VGA |
| Panel Thinkness: | 3MM                                                             |
| Panel Size:      | 458*110mm                                                       |
| Cutout Size:     | 428*104mm                                                       |
| Cable length:    | 1.5 m (Length is available from 0.3m ~ 4.0m)                    |
| Rated voltage:   | 110V ~ 240V AC                                                  |
| Rated current:   | 10 ~ 13 Amp                                                     |

### **Seiling Piont:**

- 1. Manual flip up design, energy saving and easy to operate
- 2. Hidden design to save more space and makes a modern office environment
- 3.Competitive price and high quality
- 4.Made by Aluminum alloy material, which is corrosion resistant, wear-resistant, smooth surface and not easy to scratch.
- 5. High quality 3mm panel thickness aluminum panel surface, not easy to bend
- 6.1PCS customized is availble, the modules can be customized as the customer's requirement
- 7. Changeable configuration with different modules for selection: HDMI, VGA, USB, Network, Audio, Video, Mic, RCA, power switch
- 8. Come out with 1.5M cable, support different kinds of power plug as customer's requirement
- 9. Easy installation, just cut out a square hole on the table and install the socket accordingly.