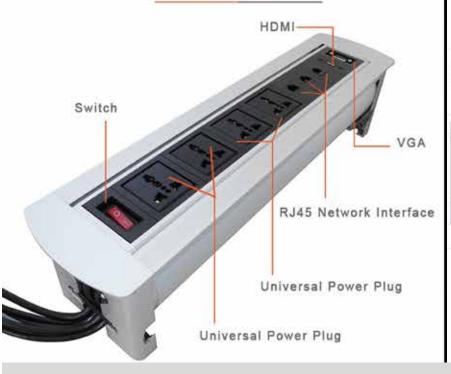

| Name:            | Tabletop manual overturn socket MK9431                          |
|------------------|-----------------------------------------------------------------|
| Model No:        | MK9431                                                          |
| Type:            | Table Flip up Socket                                            |
| Item:            | Tabletop hidden manual rotating power outlets                   |
| Color:           | Silver/Black                                                    |
| Material:        | Aluminum alloy surface panel + plastic hanger                   |
| Rotation Type:   | Manual rotating                                                 |
| Configuration:   | 4*Universal Power+3*RJ45 Network+1*power<br>switch+1*HDMI+1*VGA |
| Panel Thinkness: | 3MM                                                             |
| Panel Size:      | 458*110mm                                                       |
| Cutout Size:     | 428*104mm                                                       |
| Cable length:    | 1.5 m (Length is available from 0.3m ~ 4.0m)                    |
| Rated voltage:   | 110V ~ 240V AC                                                  |
| Rated current:   | 10 ~ 13 Amp                                                     |

### **Seiling Piont:**

- 1. Manual flip up design, energy saving and easy to operate
- 2. Hidden design to save more space and makes a modern office environment
- 3.Competitive price and high quality
- 4.Made by Aluminum alloy material, which is corrosion resistant, wear-resistant, smooth surface and not easy to scratch.
- 5. High quality 3mm panel thickness aluminum panel surface, not easy to bend
- 6.1PCS customized is availble, the modules can be customized as the customer's requirement
- 7. Changeable configuration with different modules for selection: HDMI, VGA, USB, Network, Audio, Video, Mic, RCA, power switch
- 8. Come out with 1.5M cable, support different kinds of power plug as customer's requirement
- 9. Easy installation, just cut out a square hole on the table and install the socket accordingly.