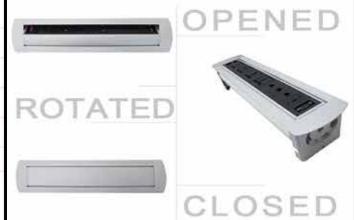

#### **Introduction:**

MK series desktop socket is designed as an morden manual flip up socket with muti-functional configuration,

It is a hidden equipment as it is mounted on the tabletop to use and hidden into table when it is not be used.

Overturn clockwise the socket body by 180 degree to make the socket expose to the tabletop, the users can connect the socket for use.

At the same way, if it is unuse, overturn it on anticlockwise way to make the socket hidden under the table.

The configuration is changeable with different moduls for different application and requirment.

It's widely used for the high-tier office table, conference room table AV solution, hotel room and training room.

### COLOR AND TYPE