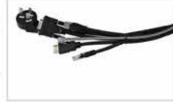

#### Rotater sockets

Wanual rotate sockets by 150".

Come out with 1.5 in public aupport different hind of power plug according to the customer's requirement.