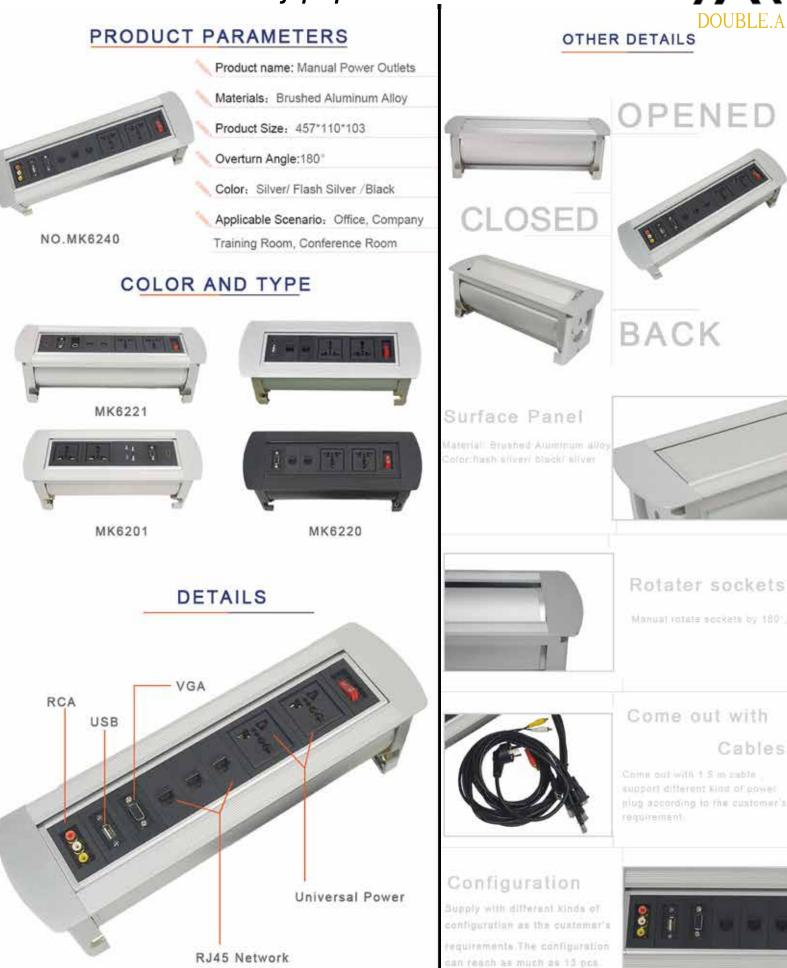

| Name:            | Conference Table Manual Rotate Socket<br>MK9230   |
|------------------|---------------------------------------------------|
| Model No:        | MK9230                                            |
| Type:            | Table Flip up Socket                              |
| Item:            | Tabletop hidden manual rotating power outlets     |
| Color:           | Silver/Black                                      |
| Material:        | Aluminum alloy surface panel + plastic hanger     |
| Rotation Type:   | Manual rotating                                   |
| Configuration:   | 2*Universal Power+3*RJ45<br>Network+1*USB+1*power |
|                  | switch+1*VGA+1*RCA                                |
| Panel Thinkness: | 3MM                                               |
| Panel Size:      | 379*110mm                                         |
| Cutout Size:     | 349*104mm                                         |
| Cable length:    | 1.5 m (Length is available from 0.3m ~ 4.0m)      |
| Rated voltage:   | 110V ~ 240V AC                                    |
| Rated current:   | 10 ~ 13 Amp                                       |

Overturn clockwise the socket body by 180 degree to make the socket expose to the tabletop, the users can connect the socket for use.

At the same way, if it is unuse, overturn it on anticlockwise way to make the socket hidden under the table.

### Seiling Piont:

- 1. Manual flip up design, energy saving and easy to operate
- 2. Hidden design to save more space and makes a modern office environment
- 3.Competitive price and high quality
- 4.Made by Aluminum alloy material, which is corrosion resistant, wear-resistant, smooth surface and not easy to scratch.
- 5. High quality 3mm panel thickness aluminum panel surface, not easy to bend
- 6.1PCS customized is availble, the modules can be customized as the customer's requirement
- 7.Changeable configuraton with different modules for selection: HDMI, VGA, USB, Network, Audio, Video, Mic, RCA, power switch
- 8. Come out with 1.5M cable, support different kinds of power plug as customer's requirement
- 9. Easy installation, just cut out a square hole on the table and install the socket accordingly.

### How to install and operation:

- 1. Cut out a properly square hole on the table;
- 2. Put the socket into the square hole, the connction cable hidden under the table;
- 3. Connect the power code, manually flip up 180 degree to use