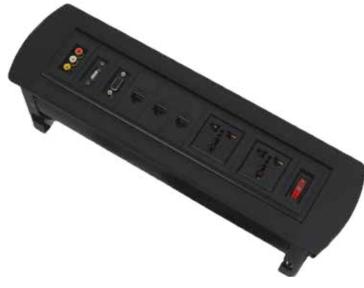

| Name:            | Conference Table Manual Rotate Socket<br>MK9230   |
|------------------|---------------------------------------------------|
| Model No:        | MK9230                                            |
| Type:            | Table Flip up Socket                              |
| Item:            | Tabletop hidden manual rotating power outlets     |
| Color:           | Silver/Black                                      |
| Material:        | Aluminum alloy surface panel + plastic hanger     |
| Rotation Type:   | Manual rotating                                   |
| Configuration:   | 2*Universal Power+3*RJ45<br>Network+1*USB+1*power |
|                  | switch+1*VGA+1*RCA                                |
| Panel Thinkness: | 3MM                                               |
| Panel Size:      | 379*110mm                                         |
| Cutout Size:     | 349*104mm                                         |
| Cable length:    | 1.5 m (Length is available from 0.3m ~ 4.0m)      |
| Rated voltage:   | 110V ~ 240V AC                                    |
| Rated current:   | 10 ~ 13 Amp                                       |

The configuration is changeable with different moduls for different application and requirment.

It's widely used for the high-tier office table, conference room table AV solution, hotel room and training room.

### Seiling Piont:

- 1. Manual flip up design, energy saving and easy to operate
- 2. Hidden design to save more space and makes a modern office environment
- 3.Competitive price and high quality
- 4.Made by Aluminum alloy material, which is corrosion resistant, wear-resistant, smooth surface and not easy to scratch.
- 5. High quality 3mm panel thickness aluminum panel surface, not easy to bend
- 6.1PCS customized is availble, the modules can be customized as the customer's requirement
- 7.Changeable configuraton with different modules for selection: HDMI, VGA, USB, Network, Audio, Video, Mic, RCA, power switch
- 8. Come out with 1.5M cable, support different kinds of power plug as customer's requirement
- 9. Easy installation, just cut out a square hole on the table and install the socket accordingly.