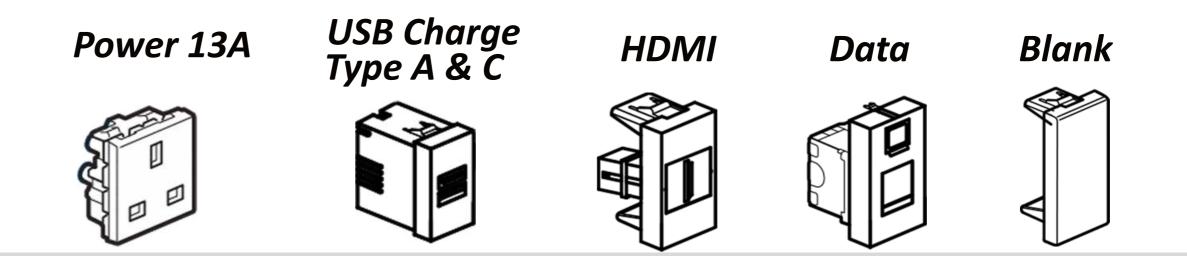

## **Outline Drawing:**

(reverse) can lead multi-str& wire cable out of the floor socket & effectively protect the wire cable skin against damaging.

Accept Acessories .:

45 Type (45×45mm or 45×22.5mm)

Power, Data, HDMI, USB Charge, Audio 