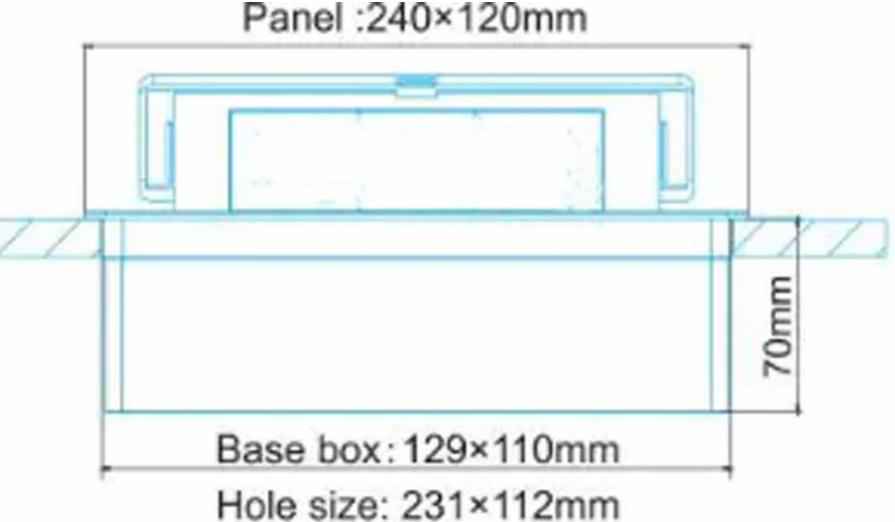

### **Basic parameter:**

- \* Strong current: 10A 250V~
- \* USB charge output: 5V-2.1A
- \* Panel size: 240x120mm/2.5mm Base box size: 229x110x70mm
- \* Hole size: (230-235)x(112-115)mm
- \* Functional part configuration: 6-bit 45 type