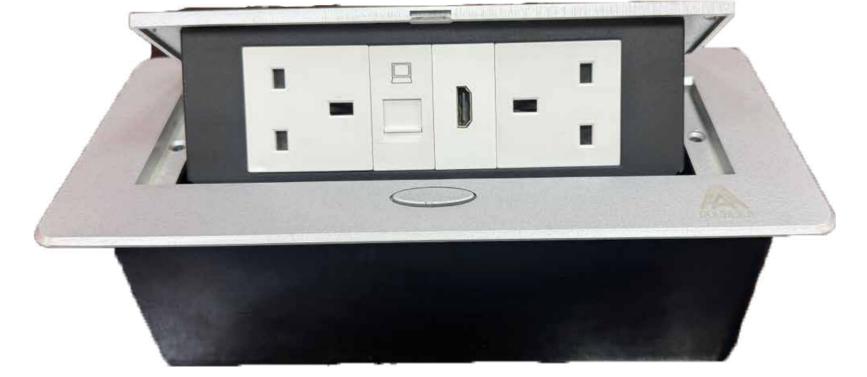

# **Technical Data Sheet** Embedded Pop Up Table Socket

It provides duplex power in a hidden and attractive pop up. When closed the pop up is hidden in your floor, all you see is a stylish square top. When you push the slide button the top tilts open revealing the power outlet. With the capacity of 6 modules, multiple modules can be replaced. Contact us for more details of our Embedded Pop Up Table Socket With USB Charge Port!

### This embedded pop up table socket with USB charge port features a novel panel design that allows the top cover to stay flush with the desktop when opened. Can be used for special plug socket or multiple plugs at the same time. Damping spring structure, press the button to slowly open the product, give you a comfortable life experience, suitable for conference table, furniture and other multimedia office.

The module is modularized, the interface can be arbitrarily selected, easy to plug and pull.

| Product model | Appearance color | Structure                                                                                                    |
|---------------|------------------|--------------------------------------------------------------------------------------------------------------|
| FZ517-DZ/L    | Silver           | 1.Concealed installation                                                                                     |
| FZ517-NZ/L    | Black            | 2.Upspring,Damped structure<br>3. Modularization functional part assembly<br>4. Safe earthing of metal panel |

## **Outline Drawing:**

(reverse) can lead multi-str& wire cable out of the floor socket & effectively protect the wire cable skin against damaging.

Accept Acessories .:

45 Type (45×45mm or 45×22.5mm)

Power, Data, HDMI, USB Charge, Audio 