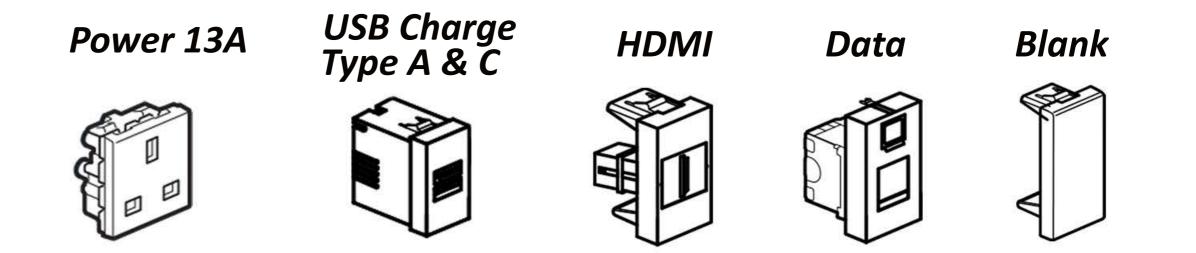

#### Accept Acessories .:

45 Type ( 45×45mm or 45×22.5mm )

Power, Data, HDMI, USB Charge, Audio VGA, MIC, TV, etc,,,,,,,,,,,

المملكة العربية السعودية **-** ص.ب **23533** الرياض **12682 -** هاتف **011 4473440 -** سجل تجاري Saudi Arabia P.O.Box : 23533 - Riyadh : 12682 Tele : 011 4473440 C.R : 1010453853