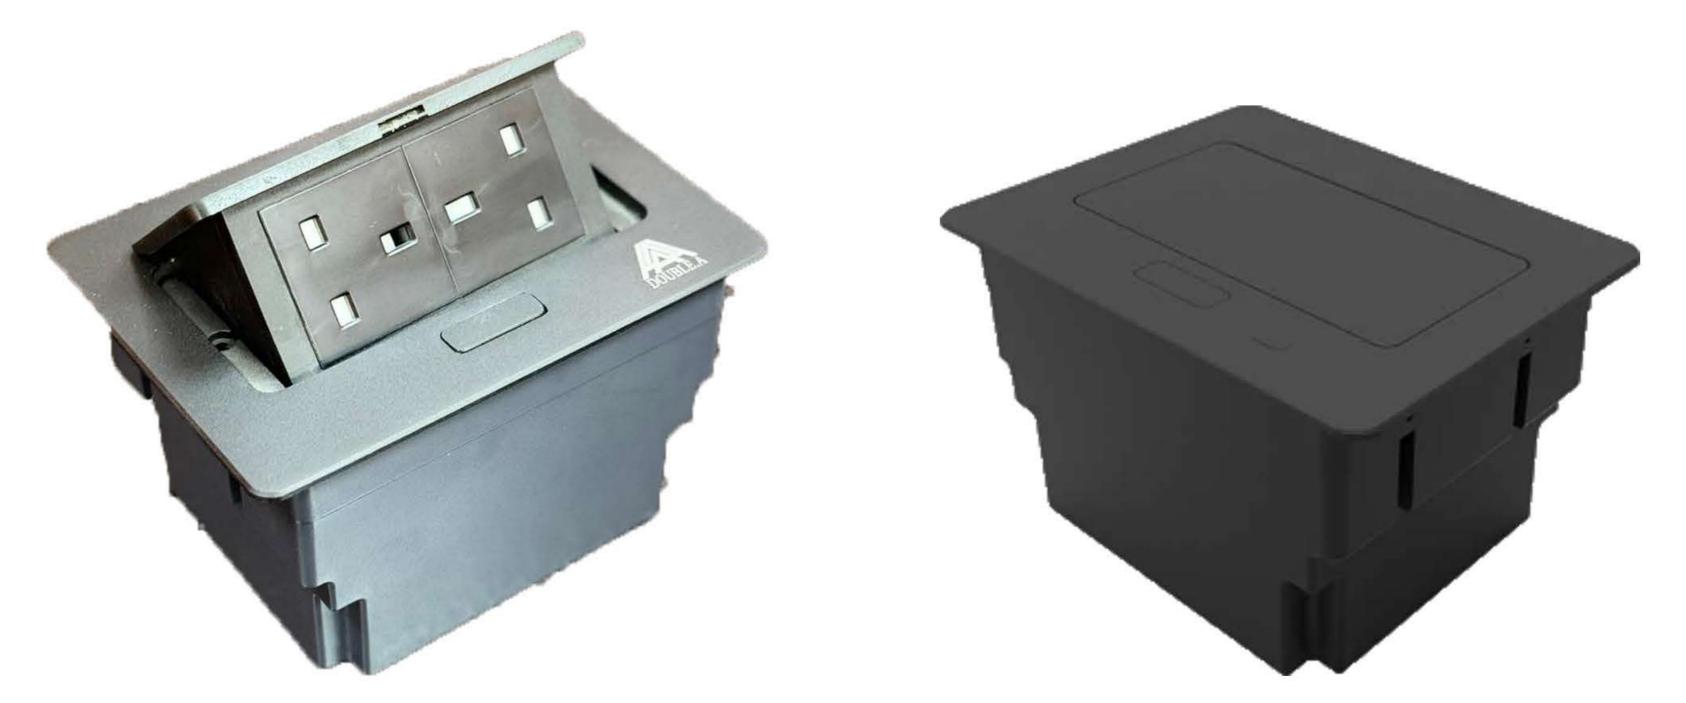

## **Recessed Pop Up Power Desk Socket With Button**

It provides duplex power in a hidden and attractive pop up. When closed the pop up is hidden in your floor, all you see is a stylish square top. When you push the slide button the top tilts open revealing the power outlet. With the capacity of 4 modules, multiple modules can be replaced.

| Product model | Appearance color | Structure                                                                                            |
|---------------|------------------|------------------------------------------------------------------------------------------------------|
| FZ-515-S      | Silver           | 1.Concealed installation                                                                             |
| FZ-515-B      | Black            | 2.Opening structure<br>3. Modularization functional part assembly<br>4. Safe earthing of metal panel |