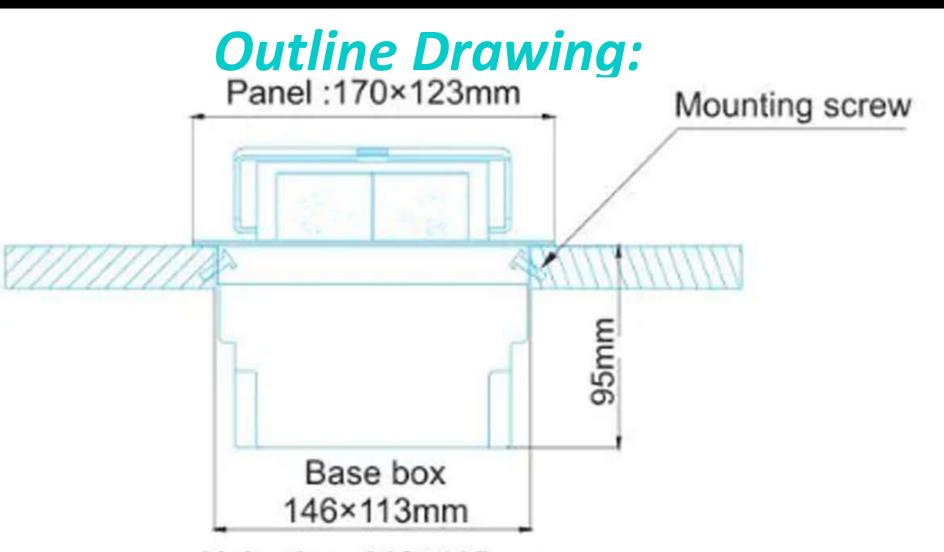

#### **Basic parameter:**

- \* Specification: 10A 250V
- \* Size of panel :170x123mm
- \* Size of bottom case:146x123x97.6mm
- \* Size of hole :(147-150)x(114-118)mm
- \* Functional prat configuration : 4-bit 45 type

## Main material:

- \* Panel : High-quality aluminum alloy
- \* Plastic part: high-quality engineering plastic PC
- \* Socket conductive part : phosphor copper

Hole size: 148×115mm